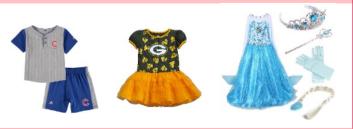

## **FALL**

Clothes Newborn to size 18 for both girls and boys. Shoes girls/boys size 0 and up.
Item Limits: Juniors clothing 10 items in size group 0-1 (x-small, small) and 10 items in 3-5 (medium).
Maternity clothing needs to be current styles, no outdated clothing. No limits on number of items except juniors.

Dress shoes, snow boots rain boots, Crocs, Dance Shoes, Cleats, Slippers Sizes newborn to 8+

Fall & winter jackets, coats, winter accessories

Acceptable short sleeves for the fall sale onesies & polo style/button up shirts (fall colors, any size)

ALL holiday outfits Halloween, Thanksgiving Christmas, New Years, Valentines, Easter, Fall Sports

- Acceptable 10 additional short sleeve items per consignor is allowed
- Jeans & Uniform pieces accepted at both sales