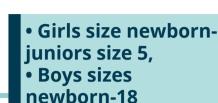

# **SPRING**

Clothes Newborn to size 18 for both girls and boys. Shoes girls/boys size 0 and up.
Item Limits: Juniors clothing 10 items in size group 0-1 (x-small, small) and 10 items in 3-5 (medium).
Maternity clothing needs to be current styles, no outdated clothing. No limits on number of items except juniors.

## **FALL**

Clothes Newborn to size 18 for both girls and boys. Shoes girls/boys size 0 and up.
Item Limits: Juniors clothing 10 items in size group 0-1 (x-small, small) and 10 items in 3-5 (medium).
Maternity clothing needs to be current styles, no outdated clothing. No limits on number of items except juniors.