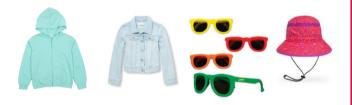

Sandals, rain boots shoes, Crocs, flip flops water/swim shoes

Hoodies with a zipper lightweight jackets summer accessories

Swimsuits, cover ups and accessories

Fan gear—any length dress-up/play outfit, up to size 10