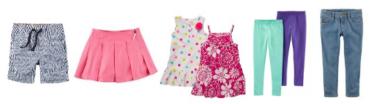

Short sleeved shirts, dresses & onesies.
Long sleeved onesies & boys lightweight, light colors- dress shirts

Shorts, skirts, capris summer dresses, light weight pants & legging, jeans

Lightweight summer pajamas and sleepwear

Sandals, rain boots shoes, Crocs, flip flops water/swim shoes

Hoodies with a zipper lightweight jackets summer accessories

Swimsuits, cover ups and accessories

Fan gear—any length dress-up/play outfit, up to size 10