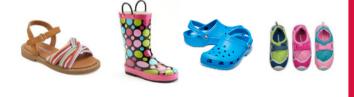

Sandals, rain boots shoes, Crocs, flip flops water/swim shoes

Hoodies with a zipper lightweight jackets summer accessories

Swimsuits, cover ups and accessories

Fan gear—any length dress-up/play outfit, up to size 10