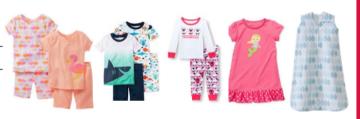

Short sleeved shirts, dresses & onesies.
Long sleeved onesies & boys lightweight, light colors- dress shirts

Shorts, skirts, capris summer dresses, light weight pants & legging, jeans

Lightweight summer pajamas and sleepwear

Sandals, rain boots shoes, Crocs, flip flops water/swim shoes

Hoodies with a zipper lightweight jackets summer accessories

Swimsuits, cover ups and accessories

Fan gear—any length dress-up/play outfit, up to size 10