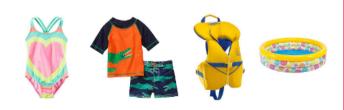

# **SPRING**

Clothes Newborn to size 18 for both girls and boys. Shoes girls/boys size 0 and up.
Item Limits: Juniors clothing 10 items in size group 0-1 (x-small, small) and 10 items in 3-5 (medium).
Maternity clothing needs to be current styles, no outdated clothing. No limits on number of items except juniors.

Short sleeved shirts, dresses & onesies.
Long sleeved onesies & boys lightweight, light colors- dress shirts

Shorts, skirts, capris summer dresses, light weight pants & legging, jeans

Lightweight summer pajamas and sleepwear

Sandals, rain boots shoes, Crocs, flip flops water/swim shoes

Hoodies with a zipper lightweight jackets summer accessories

Swimsuits, cover ups and accessories

Fan gear—any length dress-up/play outfit, up to size 10