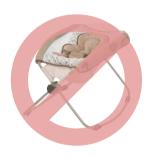

#### **Incline Sleepers**

Due to risk posed to infants, incline sleepers can no longer be accepted at Just Between Friends sales. A notice was provided by the CPSC on November 11, 2018 in which these sleepers were deemed unsafe after repeated incidents of infant suffocation.