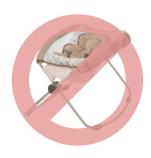

### **Incline Sleepers**

Due to risk posed to infants, incline sleepers can no longer be accepted at Just Between Friends sales. A notice was provided by the CPSC on November 11, 2018 in which these sleepers were deemed unsafe after repeated incidents of infant suffocation.