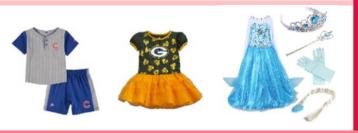

Short sleeved shirts, dresses & onesies. Long sleeved onesies & boys lightweight, light colors- dress shirts

Shorts, skirts, capris summer dresses, light weight pants & legging, jeans

Lightweight summer pajamas and sleepwear

Sandals, rain boots shoes, Crocs, flip flops water/swim shoes

Light weight Hoodies lightweight jackets summer accessories

Swimsuits, cover ups and accessories

Fan gear—any length dress-up/play outfit, up to size 10