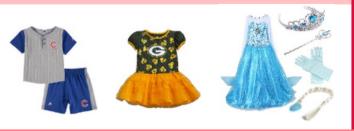

Sandals, rain boots shoes, Crocs, flip flops water/swim shoes

Light weight Hoodies lightweight jackets summer accessories

Swimsuits, cover ups and accessories

Fan gear—any length dress-up/play outfit, up to size 10

**X** winter gear

**X** Halloween costumes

QUESTION ABOUT AN ACCEPTABLE ITEM, EMAIL CHRISTYWALKER@JBFSALE.COM