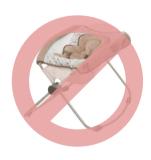

### **Incline Sleepers**

Due to risk posed to infants, incline sleepers can no longer be accepted at Just Between Friends sales. A notice was provided by the CPSC on November 11, 2018 in which these sleepers were deemed unsafe after repeated incidents of infant suffocation.