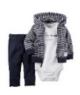

All Long & 3/4 -sleeved items:onesies. shirts, dresses

Leggings, long pants, jeans, athletic shorts & skirts in heavy fabrics like denim or corduroy

All long pant PJs acceptable including short sleeves, Fleece pajamas winter pajamas/sleepers