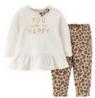

Short sleeved shirts, dresses & onesies. Long sleeved onesies & boys lightweight, light colors- dress shirts

Shorts, skirts, capris summer dresses, light weight pants & legging, jeans

Lightweight summer pajamas and sleepwear