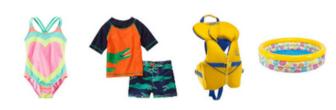

Sandals, rain boots shoes, Crocs, flip flops water/swim shoes

Light weight Hoodies lightweight jackets summer accessories

Swimsuits, cover ups and accessories

Fan gear—any length dress-up/play outfit, up to size 10