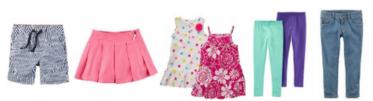

Short sleeved shirts, dresses & onesies. Long sleeved onesies & boys lightweight, light colors- dress shirts

Shorts, skirts, capris summer dresses, light weight pants & legging, jeans

Lightweight summer pajamas and sleepwear

Sandals, rain boots shoes, Crocs, flip flops water/swim shoes

Light weight Hoodies lightweight jackets summer accessories

Swimsuits, cover ups and accessories

Fan gear—any length dress-up/play outfit, up to size 10