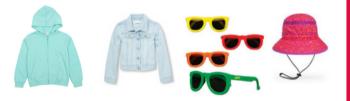

Sandals, rain boots shoes, Crocs, flip flops water/swim shoes

Light weight Hoodies lightweight jackets summer accessories

Swimsuits, cover ups and accessories

Fan gear—any length dress-up/play outfit, up to size 10