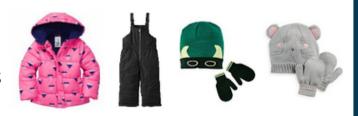

Sandals, rain boots shoes, Crocs, flip flops water/swim shoes

Light weight Hoodies lightweight jackets summer accessories

Swimsuits, cover ups and accessories

Fan gear—any length dress-up/play outfit, up to size 10

**X** long-sleeve fall dresses

**X** heavy weight pants **X** heavy-fleece hoodies

**X** Fleece pajamas

**X** Winter pajamas

**X** Fleece Sleepers

**X** snow boots

**X** winter jackets

**X** gloves

**X** winter gear

**X** Halloween costumes

QUESTION ABOUT AN ACCEPTABLE ITEM, EMAIL CHRISTYWALKER@JBFSALE.COM