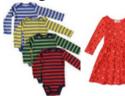

Short sleeved shirts, dresses & onesies. Long sleeved onesies & boys lightweight, light colors- dress shirts

Shorts, skirts, capris summer dresses, light weight pants & legging, jeans

Lightweight summer pajamas and sleepwear