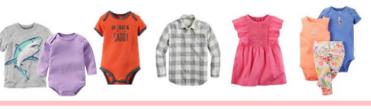

Short sleeved shirts, dresses & onesies. Long sleeved onesies & boys lightweight, light colors- dress shirts

Shorts, skirts, capris summer dresses, light weight pants & legging, jeans

Lightweight summer pajamas and sleepwear

Sandals, rain boots shoes, Crocs, flip flops water/swim shoes

Light weight Hoodies lightweight jackets summer accessories

Swimsuits, cover ups and accessories

Fan gear—any length dress-up/play outfit, up to size 10