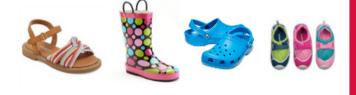

Sandals, rain boots shoes, Crocs, flip flops water/swim shoes

Light weight Hoodies lightweight jackets summer accessories

Swimsuits, cover ups and accessories

Fan gear—any length dress-up/play outfit, up to size 10