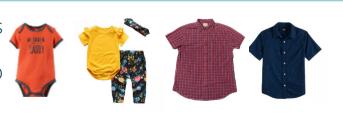

Short sleeved shirts, dresses & onesies. Long sleeved onesies & boys lightweight, light colors- dress shirts

Shorts, skirts, capris summer dresses, light weight pants & legging, jeans

Lightweight summer pajamas and sleepwear

All Long & 3/4 -sleeved items:onesies. shirts, dresses

Leggings, long pants, jeans, athletic shorts & skirts in heavy fabrics like denim or corduroy

All long pant PJs acceptable including short sleeves, Fleece pajamas winter pajamas/sleepers

Dress shoes, snow boots rain boots, Crocs, Dance Shoes, Cleats, Slippers Sizes newborn to 8+

Fall & winter jackets, coats, winter accessories

Acceptable short sleeves for the fall sale onesies & polo style/button up shirts (fall colors, any size)