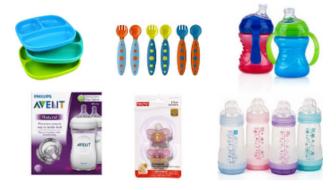

### FEEDING

Plates, cups, utensils NEW nipples, pacifiers used bottles with nipples removed, used breast pump accessories (except used tubing)

Baby Carriers, Diaper Bags, Children's Backpacks/Suitcases, Blankets, Johnny Jump-ups Floor Toys, InfantToys, Electronics, Legos, Games, Puzzles, Video Consoles & Accessories, Arts & Crafts, Musical Instruments, Sporting Goods, etc.