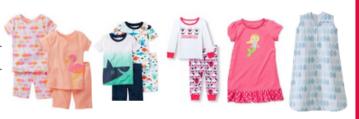

## **SPRING**

Clothes Newborn to size 18 for both girls and boys. Shoes girls/boys size 0 and up.
Item Limits: Juniors clothing 10 items in size group 0-1 (x-small, small) and 10 items in 3-5 (medium).
Maternity clothing needs to be current styles, no outdated clothing. No limits on number of items except juniors.

Short sleeved shirts, dresses & onesies. Long sleeved onesies & boys lightweight, light colors- dress shirts

Shorts, skirts, capris summer dresses, light weight pants & legging, jeans

Lightweight summer pajamas and sleepwear